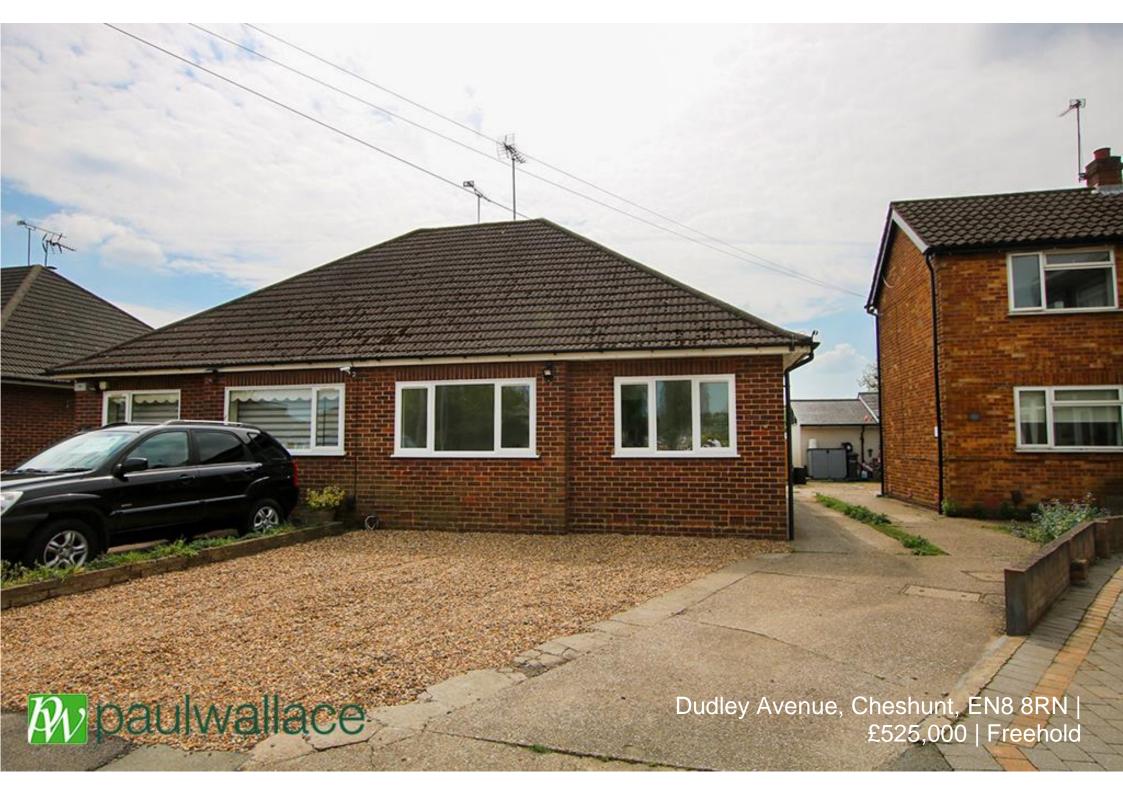

## Dudley Avenue, Cheshunt, EN8 8RN

\*\* CHAIN FREE \*\* Beautifully refurbished and extended 3 bedroom BUNGALOW \*\* En-suite to master bedroom, kitchen with appliances SOUTH facing garden, off street parking, GARAGE & WALKING DISTANCE of THE STATION

## Key features

- Chain Free
- Extended & Refurbished
- Off Street Parking & Garage
- Close to Local Amenities

- Semi Detached
- •Three Bedrooms
- South Rear Garden