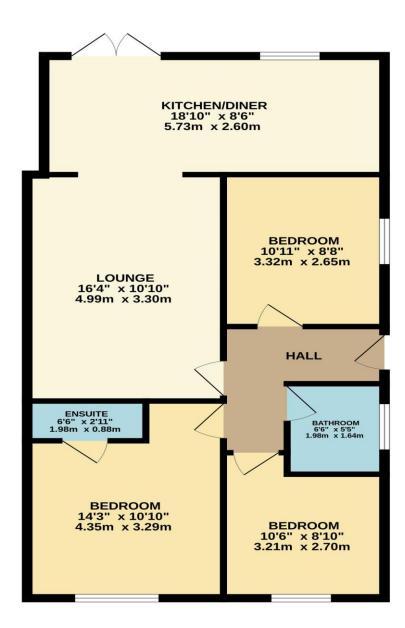

## Dudley Avenue, Cheshunt, EN8 8RN

\*\* CHAIN FREE \*\* Beautifully refurbished and extended 3 bedroom BUNGALOW \*\* En-suite to master bedroom, kitchen with appliances SOUTH facing garden, off street parking, GARAGE & WALKING DISTANCE of THE STATION

## Key features

- Chain Free
- Extended & Refurbished
- Off Street Parking & Garage
- Close to Local Amenities

- Semi Detached
- •Three Bedrooms
- South Rear Garden