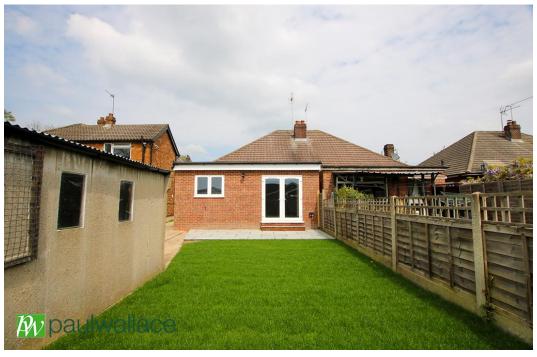

## Dudley Avenue, Cheshunt, EN8 8RN

\*\* CHAIN FREE \*\* Beautifully refurbished and extended 3 bedroom BUNGALOW \*\* En-suite to master bedroom, kitchen with appliances SOUTH facing garden, off street parking, GARAGE & WALKING DISTANCE of THE STATION

## Key features

- Chain Free
- Extended & Refurbished
- Off Street Parking & Garage
- Close to Local Amenities

- Semi Detached
- •Three Bedrooms
- South Rear Garden